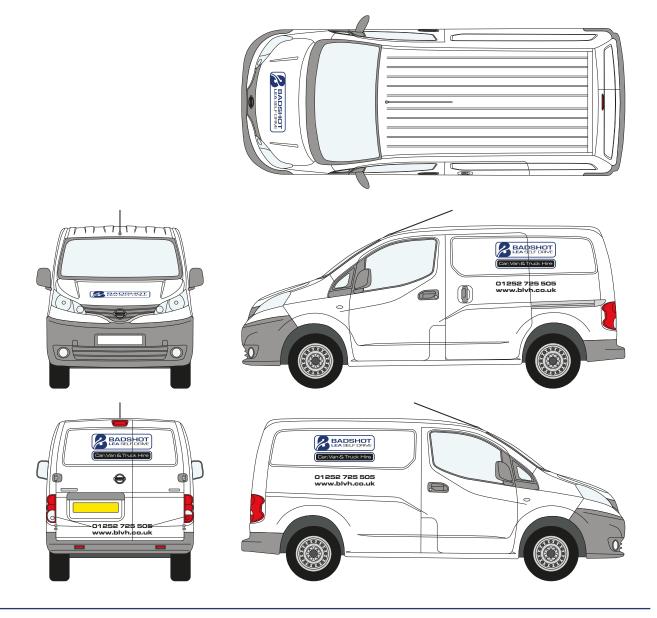

## Nissan NV200 Maxi Van

| Weights                                                                |                   |
|------------------------------------------------------------------------|-------------------|
| Payload                                                                | 728 KG            |
| GVM (Gross vehicle mass)                                               | 2000 KG           |
| Dimensions (interior)                                                  |                   |
| Load length                                                            | 2040 mm           |
| Load width                                                             | 1500 mm           |
| Load height                                                            | 1358 mm           |
| Distance between wheel arches                                          | 1220 mm           |
| Dimensions (exterior)                                                  |                   |
| Overall length of vehicle                                              | 4400 mm           |
| Overall width of vehicle                                               | 2011 mm           |
|                                                                        |                   |
| Overall height of vehicle                                              | 1860 mm           |
| Overall height of vehicle  Rear door / Aperture height                 | 1860 mm           |
|                                                                        |                   |
| Rear door / Aperture height                                            | 1228 mm           |
| Rear door / Aperture height  Rear door / Aperture width                | 1228 mm           |
| Rear door / Aperture height  Rear door / Aperture width  Engine / Fuel | 1228 mm) 1262 mm) |